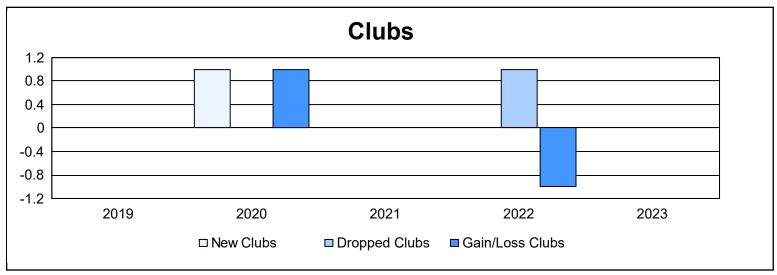

District 8 L

As of June 2023 Cumulative

| Year      | New<br>Clubs | Dropped<br>Clubs | Gain/<br>Loss<br>Clubs | New<br>Members | Charter<br>Members | Reinstate<br>Members | Transfer<br>Members | Total<br>Member<br>Added | Total<br>Members<br>Dropped | Gain/<br>Loss<br>Members |
|-----------|--------------|------------------|------------------------|----------------|--------------------|----------------------|---------------------|--------------------------|-----------------------------|--------------------------|
| 2018-2019 | 0            | 0                | 0                      | 75             | 0                  | 1                    | 1                   | 77                       | 83                          | -6                       |
| 2019-2020 | 1            | 0                | 1                      | 46             | 24                 | 2                    | 2                   | 74                       | 100                         | -26                      |
| 2020-2021 | 0            | 0                | 0                      | 38             | 0                  | 3                    | 0                   | 41                       | 105                         | -64                      |
| 2021-2022 | 0            | 1                | -1                     | 44             | 0                  | 3                    | 2                   | 49                       | 55                          | -6                       |
| 2022-2023 | 0            | 0                | 0                      | 43             | 0                  | 3                    | 0                   | 46                       | 65                          | -19                      |
| Average   | 0            | 0                | 0                      | 49             | 5                  | 2                    | 1                   | 57                       | 82                          | -24                      |