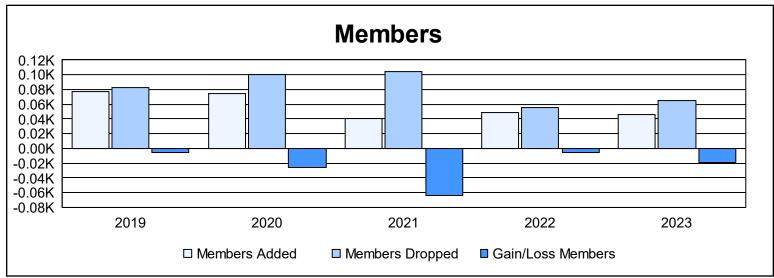

District 8 L

As of June 2023 Cumulative

| Year      | New<br>Clubs | Dropped<br>Clubs | Gain/<br>Loss<br>Clubs | New<br>Members | Charter<br>Members | Reinstate<br>Members | Transfer<br>Members | Total<br>Member<br>Added | Total<br>Members<br>Dropped | Gain/<br>Loss<br>Members |
|-----------|--------------|------------------|------------------------|----------------|--------------------|----------------------|---------------------|--------------------------|-----------------------------|--------------------------|
| 2018-2019 | 0            | 0                | 0                      | 75             | 0                  | 1                    | 1                   | 77                       | 83                          | -6                       |
| 2019-2020 | 1            | 0                | 1                      | 46             | 24                 | 2                    | 2                   | 74                       | 100                         | -26                      |
| 2020-2021 | 0            | 0                | 0                      | 38             | 0                  | 3                    | 0                   | 41                       | 105                         | -64                      |
| 2021-2022 | 0            | 1                | -1                     | 44             | 0                  | 3                    | 2                   | 49                       | 55                          | -6                       |
| 2022-2023 | 0            | 0                | 0                      | 43             | 0                  | 3                    | 0                   | 46                       | 65                          | -19                      |
| Average   | 0            | 0                | 0                      | 49             | 5                  | 2                    | 1                   | 57                       | 82                          | -24                      |